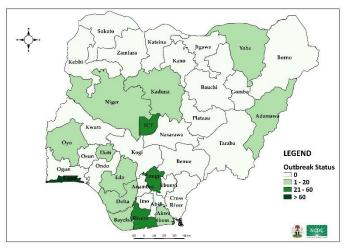

#### DATA AS REPORTED AND ACCURATE BY NCDC AS AT MIDNIGHT 16<sup>TH</sup> MAY 2021

Fig 1. Distribution of cases (Epi Week 19 only)

Fig 2. Distribution of cumulative cases