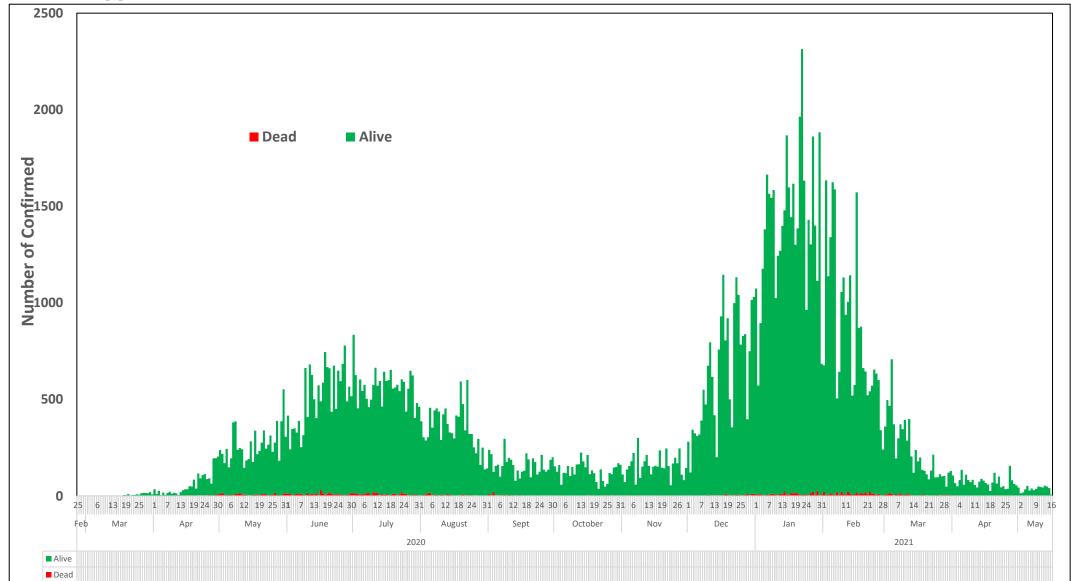

### **DAILY EPICURVE**

Figure 3: Daily epidemic curve of confirmed cases as reported per day as of 16th May 2021