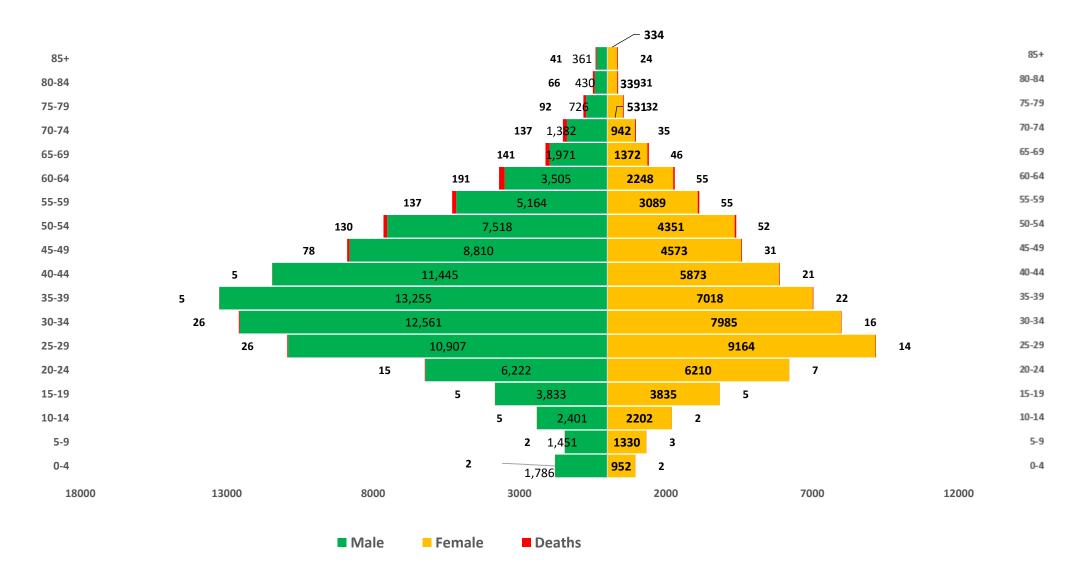

### **AGE-GENDER BREAKDOWN**

Figure 7: Chart with age and gender breakdown of cases and deaths (WK10, 2020 – WK19, 2021)