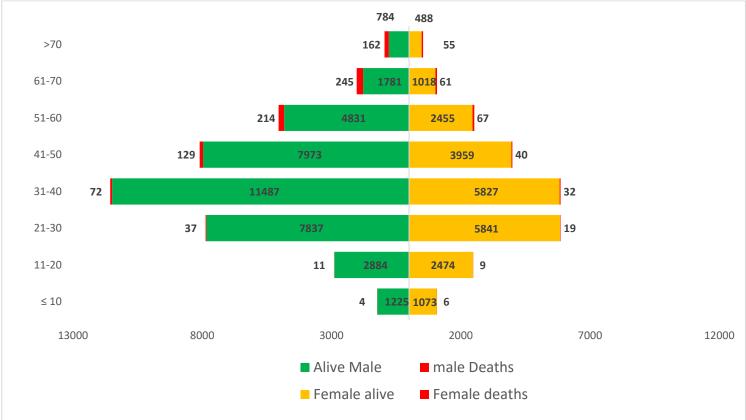

# AGE-GENDER BREAKDOWN

**Figure 9:** Chart with age and gender breakdown of cases and deaths (Week 9 - 50)