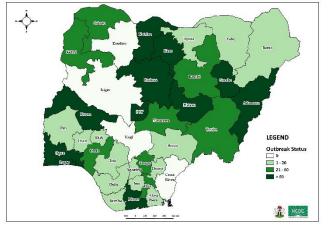

**WEEKLY EPIDEMIOLOGICAL REPORT 9** Epi Week 50: 7<sup>th</sup> December – 13<sup>th</sup> December 2020

DATA AS REPORTED AND ACCURATE BY NCDC AS AT MIDNIGHT 13<sup>TH</sup> DECEMBER 2020

Fig 1. Distribution of cases (Epi Week 50 only)