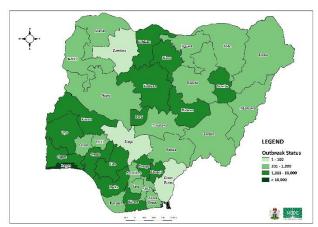

**WEEKLY EPIDEMIOLOGICAL REPORT 9** Epi Week 50: 7<sup>th</sup> December – 13<sup>th</sup> December 2020

DATA AS REPORTED AND ACCURATE BY NCDC AS AT MIDNIGHT 13<sup>TH</sup> DECEMBER 2020



Fig 1. Distribution of cases (Epi Week 50 only)

# STATE OF THE NATION



Fig 2. Distribution of cumulative cases

## **HIGHLIGHTS**

- In Week 50, the number of new confirmed cases increased to 3,918 from 1,843 in week 49. These were reported in 33 states including FCT (Tables 1 & 2).
- In Week 50, the number of discharged cases decreased to 1,316 from 1,726 in week 49. These were reported in 25 states including FCT (Tables 1 & 3).
- Cumulatively, since the outbreak began in Week 9, there have been 1,197 deaths reported with ۲ a case fatality rate (CFR) of 1.6% (Tables 1 & 4).
- The number of reported deaths in the last one week in states, including FCT is 17 (Tables 1 & • 4).
- In Week 50, the number of in-bound international travellers at Nigerian airports was 15,805 compared to 11,711 in Week 49.
- In Week 50, the number of international travellers with a