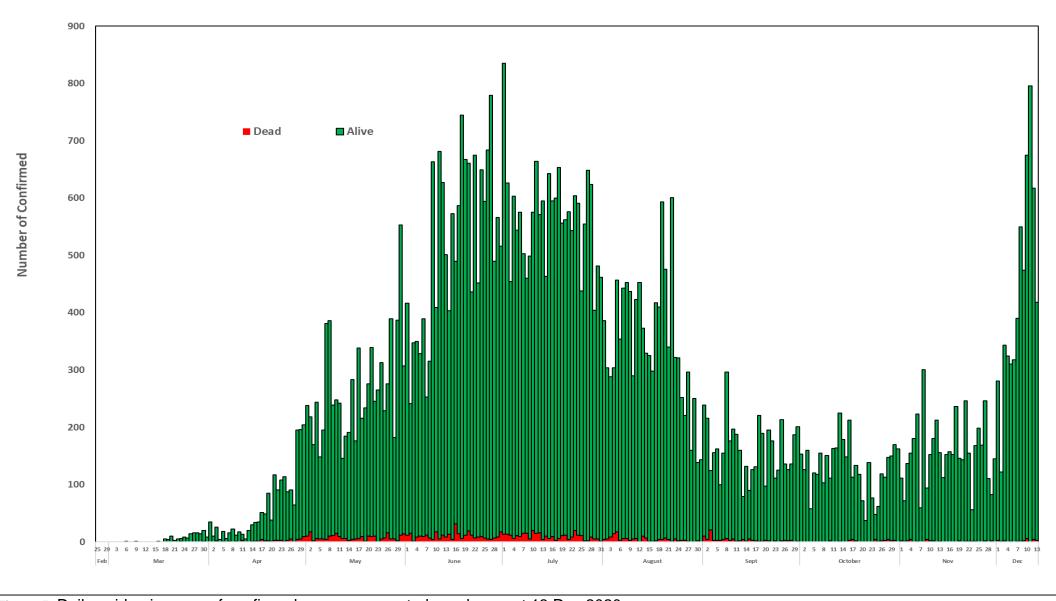

#### DAILY EPICURVE

Figure 5: Daily epidemic curve of confirmed cases as reported per day as at 13 Dec 2020 WEEKLY EPICURVE